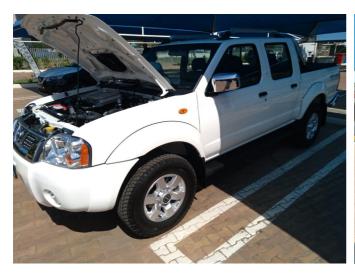

### Thank you!

Many of you gave and prayed for it: CAR BLESSING!

Thank you, as I will be able to travel safely, even with patients, mothers and children and in Bairros (Town districts in Lichinga) – without worrying to get stuck in the mud or about an overheating engine, especially during the annual 4 months rainy season.

Thank you so much for your prayers!

Thank you Father in Heaven for a specifically chosen car, which is really wonderful – better than I could have imagined.

At the moment the car is travelling the nearly 3000km to Lichinga on a truck. I am expecting it to arrive this week. I am so excited and I know that I will discover new paths in 2021.