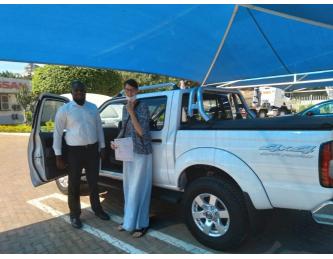

### Thank you!

Many of you gave and prayed for it: CAR BLESSING!

Thank you, as I will be able to travel safely, even with patients, mothers and children and in Bairros (Town districts in Lichinga) – without worrying to get stuck in the mud or about an overheating engine, especially during the annual 4 months rainy season.

Thank you so much for your prayers!

Thank you Father in Heaven for a specifically chosen car, which is really wonderful – better than I could have imagined.

At the moment the car is travelling the nearly 3000km to Lichinga on a truck. I am expecting it to arrive this week. I am so excited and I know that I will discover new paths in 2021.